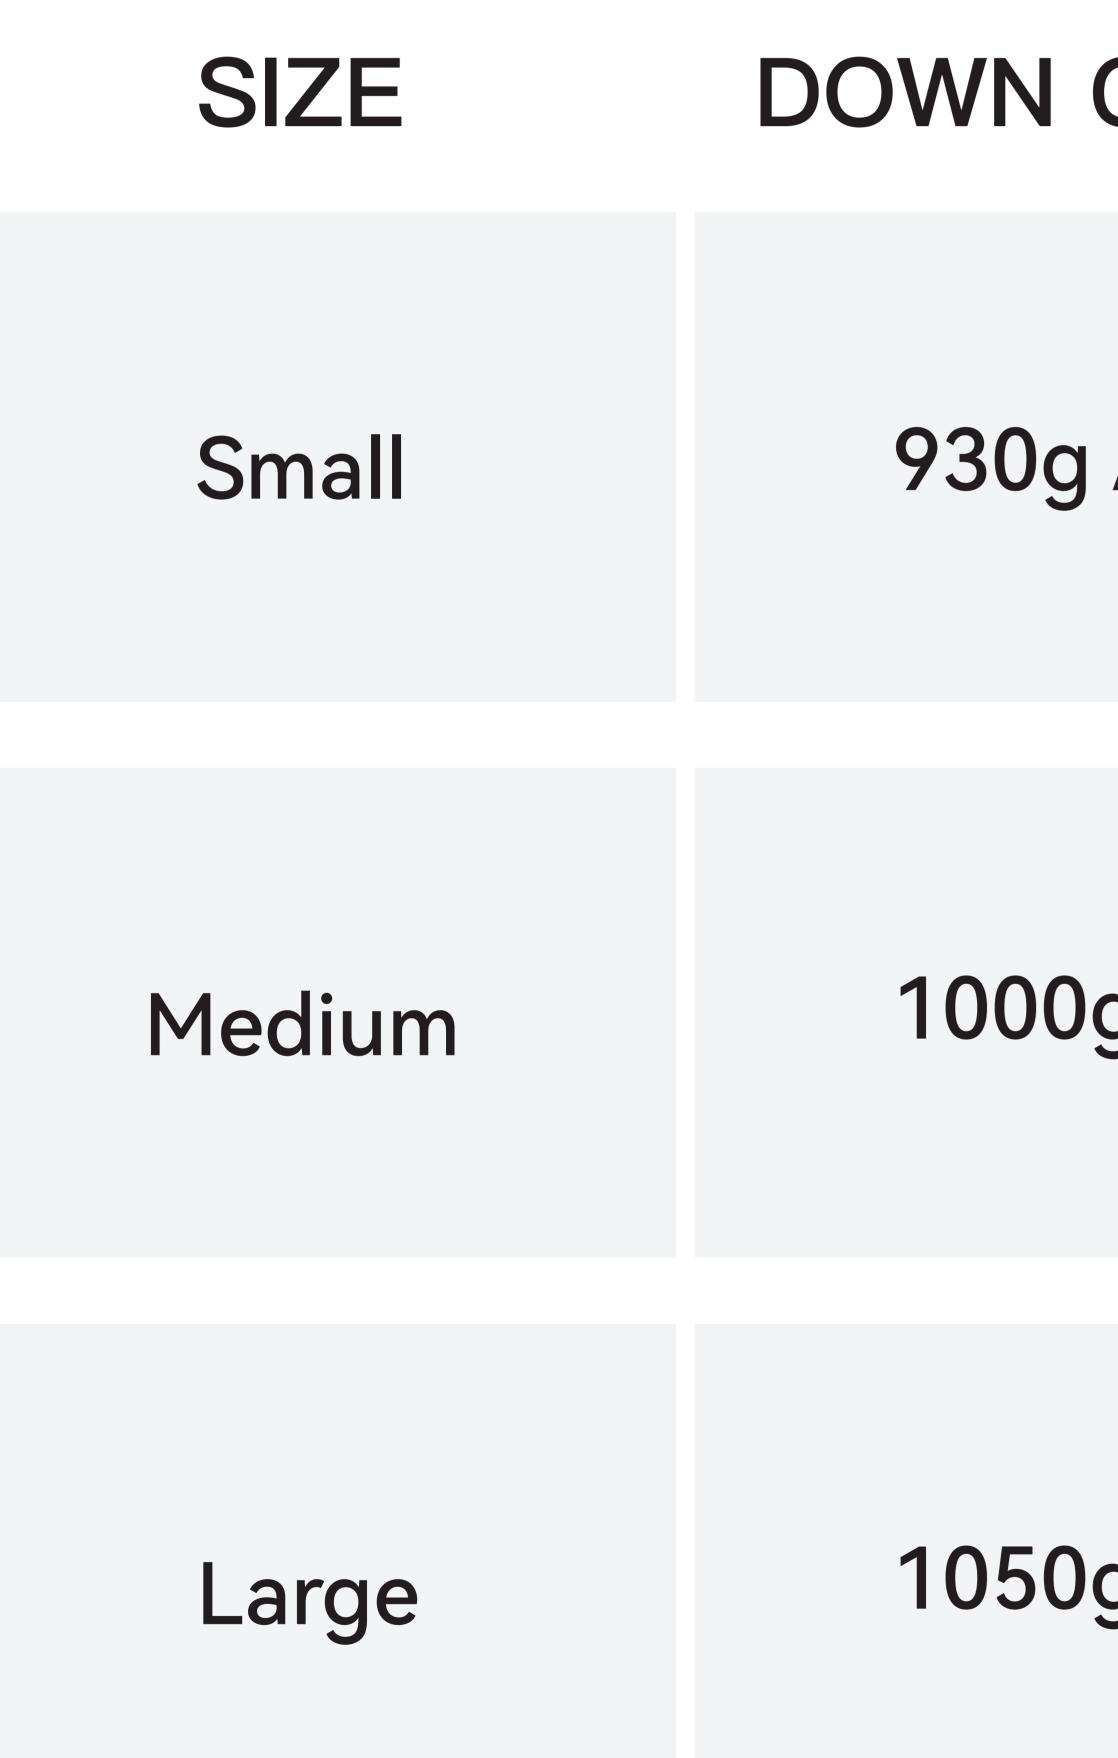

#### DOWN CONTENT SHELL WEIGHT

#### 930g / 32.8oz 286g / 10oz

### 289g / 10.2oz 1000g / 35.3oz

### 1050g / 37oz 301g / 10.6oz

| TOTALWEIGHT     | SIZING              | & MEASUR                                              | REMENTS                     |
|-----------------|---------------------|-------------------------------------------------------|-----------------------------|
| 1216g / 31.2oz  | Hips:<br>Feet:      | 155cm/5′1″<br>137cm/4′5″<br>108cm/3′6″<br>181cm/5′11″ | Fits up to:<br>168cm / 5′6″ |
| 1283g / 45.26oz | Shoulders:<br>Hips: | 161cm/5′3″<br>141cm/4′8″                              | Fits up to:                 |
|                 | Feet:<br>Length:    | 110cm/3′7″<br>195cm/6′5″                              | 180cm / 5′10″               |
|                 | Shoulders:          | 167cm/5′6″                                            |                             |
| 1332g / 47oz    | Hips:<br>Feet:      | 145cm/4′9″<br>112cm/3′8″                              | Fits up to:<br>188cm / 6'2" |
|                 | Length:             | 204cm/6′8″                                            |                             |