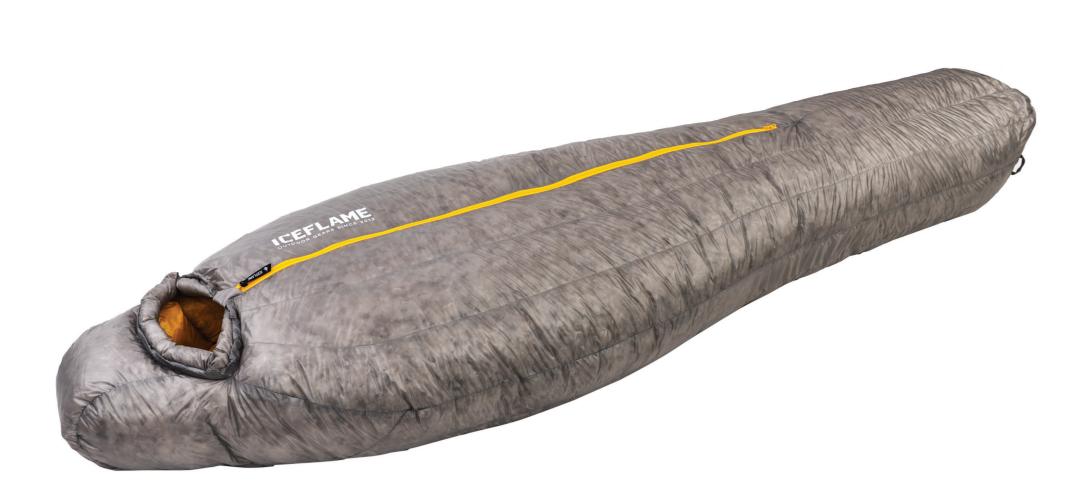

# FLAME SD1000 NXT

The weights shown are for a standard filling, if you customize with additional down, the weight will increase. Actual weights will be subject to a 1-2% difference.