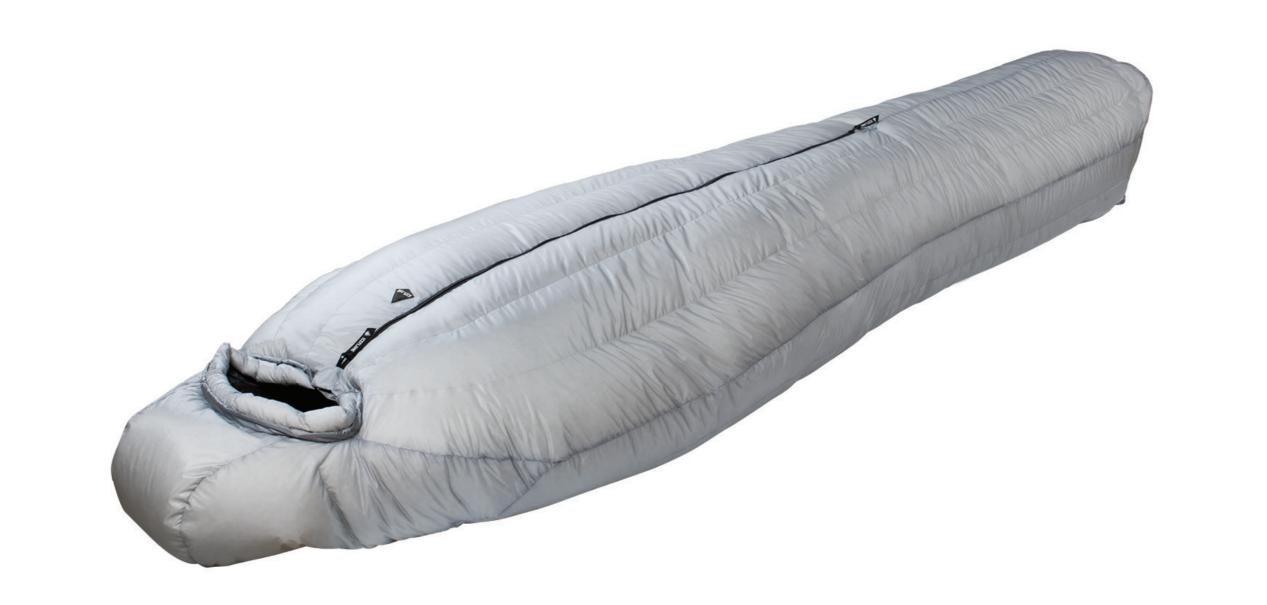

## FLAME EX700

| SIZE   | DOWN CONTENT  | SHELL WEIGHT | TOTALWEIGHT    | SIZING & MEASUREMENTS                                                                                |
|--------|---------------|--------------|----------------|------------------------------------------------------------------------------------------------------|
| Small  | 642g / 22.7oz | 215g / 8.0oz | 870g / 30.7oz  | Shoulders: 155cm/5′1″ Hips: 137cm/4′5″ Fits up to: Feet: 108cm/3′6″ 168cm / 5′6″ Length: 181cm/5′11″ |
| Medium | 700g / 24.7oz | 242g / 8.6oz | 945g / 33.3oz  | Shoulders: 161cm/5′3″ Hips: 141cm/4′8″ Fits up to: Feet: 110cm/3′7″ 180cm / 5′10″ Length: 195cm/6′5″ |
| Large  | 730g / 25.7oz | 275g / 9.7oz | 1005g / 35.5oz | Shoulders: 167cm/5'6" Hips: 145cm/4'9" Fits up to: Feet: 112cm/3'8" 188cm / 6'2" Length: 204cm/6'8"  |